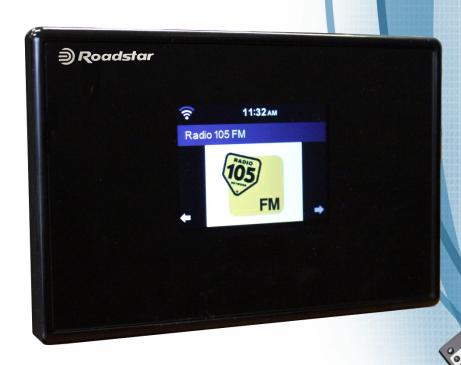

## I-RX16BT

INTERNET RADIO ADAPTOR AND BLUETOOTH RECEIVER WITH LINE OUT AND HEADPHONES OUT.

TURN YOUR AUDIO SYSTEM INTO AN INTERNET RADIO

**INTERNET RADIO** 

## I-RX16BT

INTERNET RADIO ADAPTOR AND B.TOOTH RECEIVER WITH LINE OUT AND HEADPHONES OUT.

| CD PLAYER                   |          |
|-----------------------------|----------|
| Loader type                 |          |
| Electronic Shock Protection |          |
| Compressed audio playback   |          |
| Disc support                |          |
| Auto ID3 tag detection      |          |
| MP3 search by               |          |
| Data rate system            |          |
| Fast forward / reverse      |          |
| Track search                |          |
| Intro scan                  |          |
| Random play                 |          |
| Repeat track / album        |          |
| Program function            |          |
| TUNER                       |          |
|                             | Digital  |
| Ranges (band)               | Internet |
| RDS system / Radiotext      |          |
| Preset stations             | •        |
| Stereo / Mono selector      |          |
| Automatic tuning            | •        |
| Manual tuning               |          |
| CASSETTE                    |          |
| Cassette deck               |          |
| Cassette mechanism          |          |
| AutomaticLevelControl (ALC) |          |
| One Touch Recording (OTR)   |          |
| Built-in microphone         |          |
| USB/SD/MMC                  |          |
| Encoding                    |          |
| Playback                    |          |
| Сору                        |          |
| Delete                      |          |
| iPod compatibility          |          |
| TURNTABLE                   |          |
| R.P.M.                      |          |
| Tone Arm Mechanism          |          |

| CONNECTIONS                    |                      |
|--------------------------------|----------------------|
| Bluetooth                      | •                    |
| USB port                       |                      |
| Card slot                      |                      |
| Aux in                         |                      |
| Line Out                       | Ø 3.5mm Jack         |
| Headphones socket              | Ø 3.5mm Jack         |
| AUDIO                          |                      |
| Speaker system                 |                      |
| Total PMPO Output Power        |                      |
| Nominal Output Power           |                      |
| Volume control                 | Encoding             |
| Equaliser                      | Normal, Flat, Jazz,  |
|                                | Rock, Soundtracks,   |
|                                | Classical, Pop, News |
| GENERAL                        |                      |
| Accessories included           | Remote Control,      |
|                                | AC / DC Adapter      |
| 0.1                            | RCA Cable            |
| Colour Versions                | Black                |
| Display / Illumination         | 2.4" TFT             |
| Power supply                   | 230V AC              |
| Battery Memory                 | 0.4516               |
| Weight                         | 0.15 Kg              |
| Dimensions (WxLxH)             | 40x135x95 mm         |
| COMMERCIAL Contains a land 40' | 001040 = ==          |
| Container load 40'             | 26'940 pcs           |
| Container load 20'             | 13'460 pcs           |
| Shipping carton                | 20 pcs               |
| Gift Box size (WxHxD)          | 70x250x120 mm        |
| Shipping car. size (WxHxD)     | 492x262x375 mm       |
| EAN code                       | 700400000000         |
| I-RX16BT                       | 7621800032652        |
| Master Carton EAN code         | 7004000054550        |
| I-RX16BT                       | 7621800054579        |
| Country of origin              | P.R.C.               |