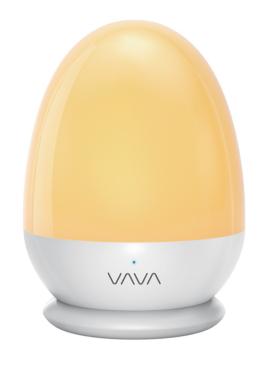

## **LED Portable Lamp**

## VA-CL006

Baby-safe night light

Easy & fun touch control

2 charging options

Customizable light

Max 200hrs light